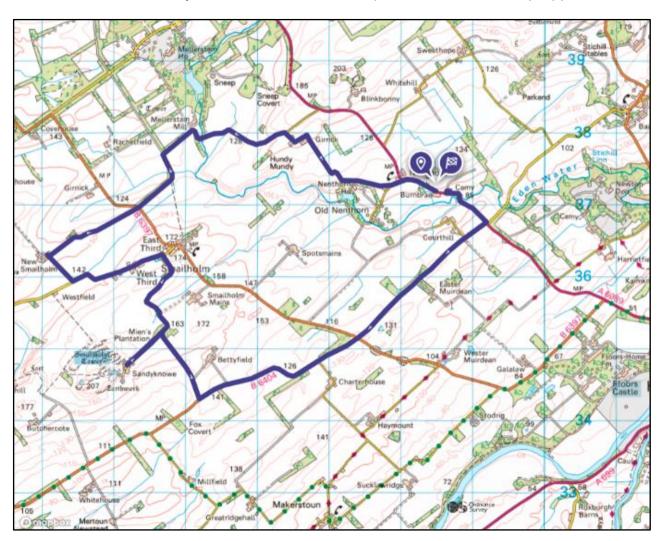

## Road Cycle Burnbrae Holidays to Smailholm Tower loop

11 miles, 75 mins easy cycle on roads

Search Burnbrae Holidays to Smailholm Castle loop on Strava or OS Map App

Smailholm Tower House loop is a lovely cycle from Burnbrae Holidays mainly on lanes. The Tower was built in the 15th Century on a rocky outcrop. There are wonderful views of the Borders countryside.