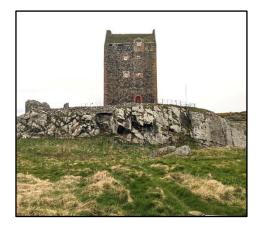

## Road Cycle Burnbrae Holidays to Smailholm Tower loop

11 miles, 75 mins easy cycle on roads

Search Burnbrae Holidays to Smailholm Castle loop on Strava or OS Map App

Smailholm Tower House loop is a lovely cycle from Burnbrae Holidays mainly on lanes. The Tower was built in the 15th Century on a rocky outcrop. There are wonderful views of the Borders countryside.

The Tower House is open 31 Mar to 30 Sept: Sun to Thur, 10am to 4.30pm. A short walk up to Smailholm Tower from Sandyknowe Farm for wonderful views of the Borders countryside.

https://www.historicenvironment.scot/visit-a-place/places/smailholm-tower